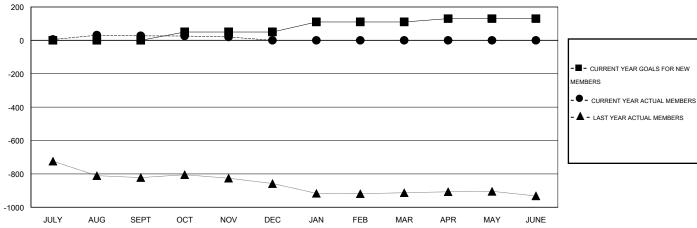

## GOALS AND ACTUAL MEMBERS CUMULATIVE

| _   |                            |
|-----|----------------------------|
| -   | CURRENT YEAR GOALS FOR NEW |
| EMB | ERS                        |

| DROPPED CLUBS: 0 |    |
|------------------|----|
| DROPPED MEMBERS  |    |
| DECEASED         | 4  |
| CLUB CANCELLED   | 0  |
| OTHER            | 45 |
| TOTAL            | 49 |